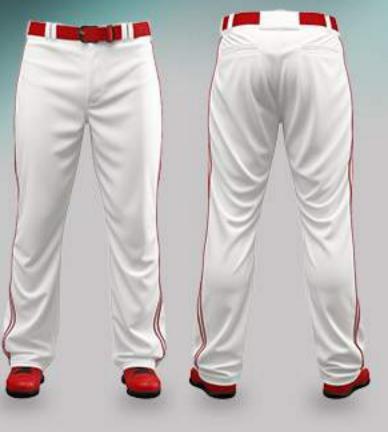

| ITEM     | PANTS                                                                                                   |
|----------|---------------------------------------------------------------------------------------------------------|
| MATERIAL | POLYESTER/FLEECE/DRI-FIT POLYESTER/COTTON                                                               |
| SIZE     | ALL SIZES ARE AVAILABLE (CUSTOMER'S CHOICE)                                                             |
| BRANDING | COMPANY LOGOS, PATCHES, BADGES, AND LABELS AS NEEDED                                                    |
| DESIGN   | PROVIDE YOUR DESIGN/ OPT FOR OUR IN-HOUSE DESIGN TEAM                                                   |
| PRINTING | SCREEN PRINTING/DIGITAL PRINTING/DTF/SUBLIMATION/EMBOSS PRINTING/<br>FLUORESCENT PRINTING/BUFF PRINTING |