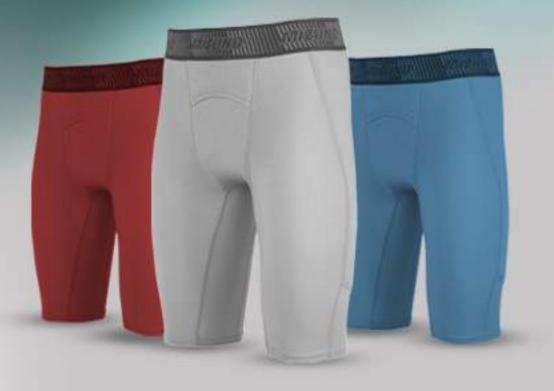

# SLIDING SHORTS

| ITEM     | SLIDING SHORTS                                                                                          |
|----------|---------------------------------------------------------------------------------------------------------|
| MATERIAL | NYLON AND SPANDEX                                                                                       |
| SIZE     | ALL SIZES ARE AVAILABLE (CUSTOMER'S CHOICE)                                                             |
| BRANDING | COMPANY LOGOS, PATCHES, BADGES, AND LABELS AS NEEDED                                                    |
| DESIGN   | PROVIDE YOUR DESIGN/ OPT FOR OUR IN-HOUSE DESIGN TEAM                                                   |
| PRINTING | SCREEN PRINTING/DIGITAL PRINTING/DTF/SUBLIMATION/EMBOSS PRINTING/<br>FLUORESCENT PRINTING/BUFF PRINTING |