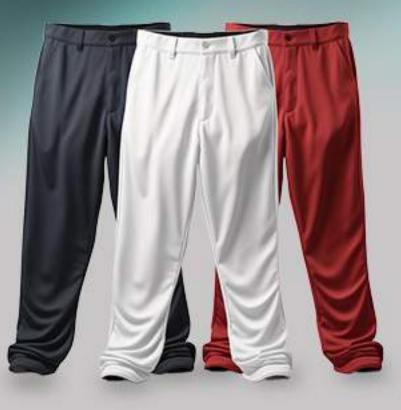

| ITEM     | PANTS                                                                                                   |
|----------|---------------------------------------------------------------------------------------------------------|
| MATERIAL | POLYESTER/FLEECE/DRI-FIT POLYESTER/COTTON                                                               |
| SIZE     | ALL SIZES ARE AVAILABLE (CUSTOMER'S CHOICE)                                                             |
| BRANDING | COMPANY LOGOS, PATCHES, BADGES, AND LABELS AS NEEDED                                                    |
| DESIGN   | PROVIDE YOUR DESIGN/ OPT FOR OUR IN-HOUSE DESIGN TEAM                                                   |
| PRINTING | SCREEN PRINTING/DIGITAL PRINTING/DTF/SUBLIMATION/EMBOSS PRINTING/<br>FLUORESCENT PRINTING/BUFF PRINTING |