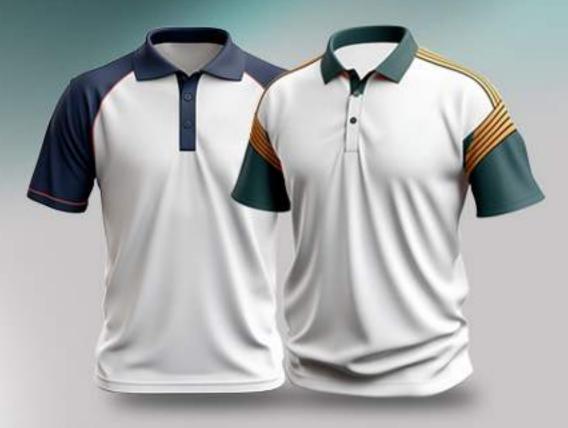

## POLO SHIRT

ITEM POLO SHIRT

MATERIAL INTERLOCK/ POLYESTER/ DRI-FIT POLYESTER / COTTON

**SIZE** ALL SIZES ARE AVAILABLE (CUSTOMER'S CHOICE)

**BRANDING** COMPANY LOGOS, PATCHES, BADGES, AND LABELS AS NEEDED

**DESIGN** PROVIDE YOUR DESIGN/ OPT FOR OUR IN-HOUSE DESIGN TEAM

**PRINTING** SCREEN PRINTING/DIGITAL PRINTING/DTF/SUBLIMATION/EMBOSS PRINTING/ FLUORESCENT PRINTING/BUFF PRINTING