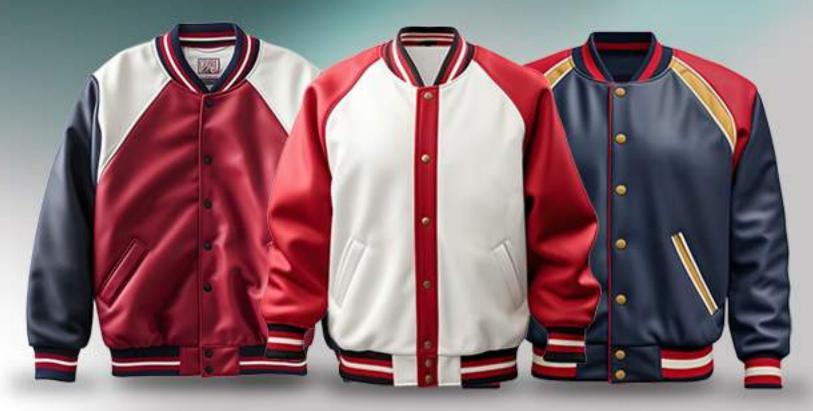

### DUGOUT JACKET

ITEM DUGOUT JACKET

MATERIAL POLYESTER, NYLON AND FLEECE

**SIZE** ALL SIZES ARE AVAILABLE (CUSTOMER'S CHOICE)

**BRANDING** COMPANY LOGOS, PATCHES, BADGES, AND LABELS AS NEEDED

**DESIGN** PROVIDE YOUR DESIGN/ OPT FOR OUR IN-HOUSE DESIGN TEAM

**PRINTING**SCREEN PRINTING/DIGITAL PRINTING/DTF/SUBLIMATION/EMBOSS PRINTING/<br/>FLUORESCENT PRINTING/BUFF PRINTING