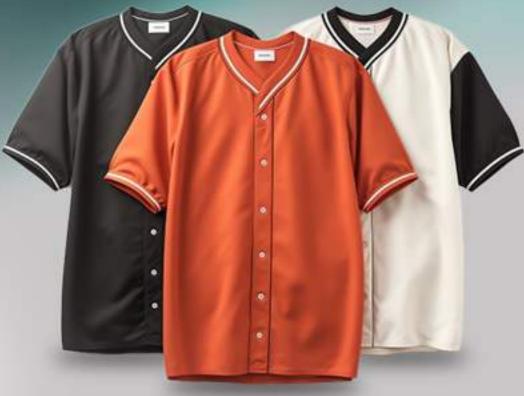

#### ACCESSORIES & GEARS

| GLOVES | 10 |
|--------|----|
| CAP    | 10 |
| SOCKS  | 10 |
| BAGS   | 10 |

| ITEM     | JERSEYS                                                                                                 |
|----------|---------------------------------------------------------------------------------------------------------|
| MATERIAL | INTERLOCK/POLYESTER/FLEECE/DRI-FIT POLYESTER /LYCRA/COTTON                                              |
| SIZE     | ALL SIZES ARE AVAILABLE (CUSTOMER'S CHOICE)                                                             |
| BRANDING | COMPANY LOGOS, PATCHES, BADGES, AND LABELS AS NEEDED                                                    |
| DESIGN   | PROVIDE YOUR DESIGN/ OPT FOR OUR IN-HOUSE DESIGN TEAM                                                   |
| PRINTING | SCREEN PRINTING/DIGITAL PRINTING/DTF/SUBLIMATION/EMBOSS PRINTING/<br>FLUORESCENT PRINTING/BUFF PRINTING |