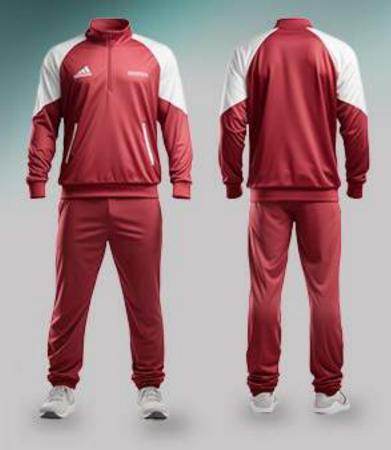

## TRACKSUIT

ITEM TRACKSUIT

MATERIAL INTERLOCK/ POLYESTER

**SIZE** ALL SIZES ARE AVAILABLE (CUSTOMER'S CHOICE)

**BRANDING** COMPANY LOGOS, PATCHES, BADGES, AND LABELS AS NEEDED

**DESIGN** PROVIDE YOUR DESIGN/ OPT FOR OUR IN-HOUSE DESIGN TEAM

**PRINTING** SCREEN PRINTING/DIGITAL PRINTING/DTF/SUBLIMATION/EMBOSS PRINTING/ FLUORESCENT PRINTING/BUFF PRINTING