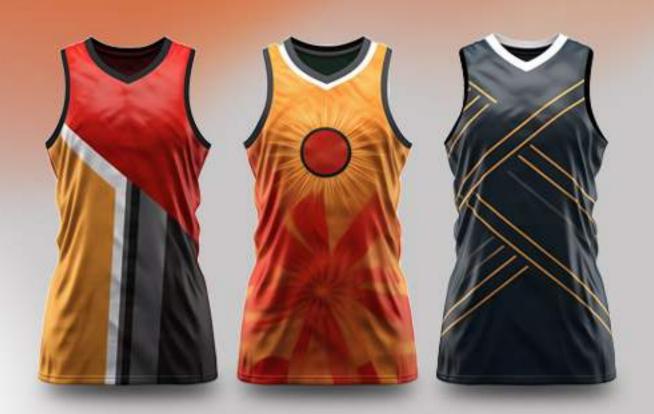

### JERSEY

**ITEM** JERSEYS

MATERIAL INTERLOCK/ POLYESTER/ DRI-FIT POLYESTER/ LYCRA/ MESH

**SIZE** ALL SIZES ARE AVAILABLE (CUSTOMER'S CHOICE)

**BRANDING** COMPANY LOGOS, PATCHES, BADGES, AND LABELS AS NEEDED

**DESIGN** PROVIDE YOUR DESIGN/ OPT FOR OUR IN-HOUSE DESIGN TEAM

**PRINTING** SCREEN PRINTING/DIGITAL PRINTING/DTF/SUBLIMATION/EMBOSS PRINTING/

FLUORESCENT PRINTING/BUFF PRINTING