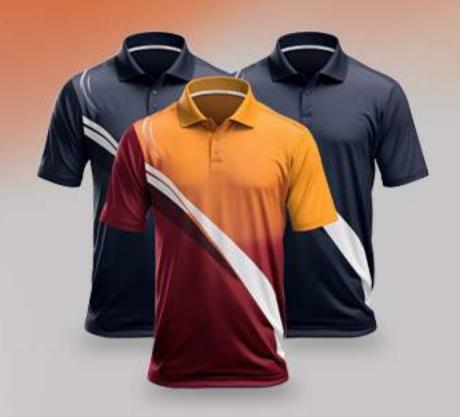

# POLO SHIRT

| ITEM     | POLO SHIRT                                                                                          |
|----------|-----------------------------------------------------------------------------------------------------|
| MATERIAL | INTERLOCK/POLYESTER/DRI-FIT/COTTON                                                                  |
| SIZE     | ALL SIZES ARE AVAILABLE (CUSTOMER'S CHOICE)                                                         |
| BRANDING | COMPANY LOGOS, PATCHES, BADGES, AND LABELS AS NEEDED                                                |
| DESIGN   | PROVIDE YOUR DESIGN/OPT FOR OUR IN-HOUSE DESIGN TEAM                                                |
| PRINTING | SCREEN PRINTING/DIGITAL PRINTING/DTF/SUBLIMATION/EMBOSS PRINTING/FLUORESCENT PRINTING/BUFF PRINTING |