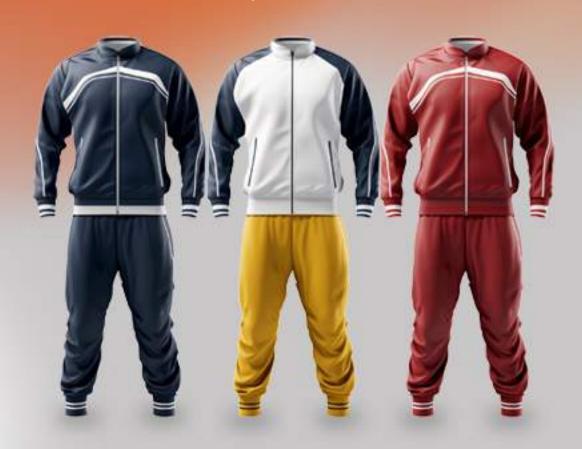

## TRACKSUIT

**ITEM** TRACKSUIT

MATERIAL INTERLOCK/ POLYESTER

**SIZE** ALL SIZES ARE AVAILABLE (CUSTOMER'S CHOICE)

**BRANDING** COMPANY LOGOS, PATCHES, BADGES, AND LABELS AS NEEDED

**DESIGN** PROVIDE YOUR DESIGN/ OPT FOR OUR IN-HOUSE DESIGN TEAM

**PRINTING** SCREEN PRINTING/DIGITAL PRINTING/DTF/SUBLIMATION/EMBOSS PRINTING/

FLUORESCENT PRINTING/BUFF PRINTING