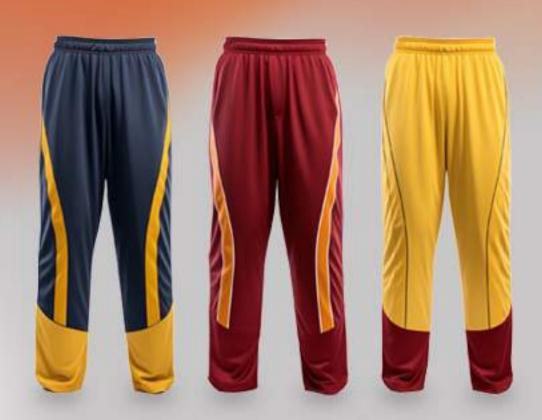

#### WARM-UP PANTS

ITEM WARM-UP PANTS

MATERIAL INTERLOCK/ POLYESTER /FLEECE/ DRI-FIT POLYESTER

SIZE ALL SIZES ARE AVAILABLE (CUSTOMER'S CHOICE)

BRANDING COMPANY LOGOS, PATCHES, BADGES, AND LABELS AS NEEDED

DESIGN PROVIDE YOUR DESIGN/ OPT FOR OUR IN-HOUSE DESIGN TEAM

PRINTING SCREEN PRINTING/DIGITAL PRINTING/DTF/SUBLIMATION/EMBOSS PRINTING/FLUORESCENT PRINTING/BUFF PRINTING