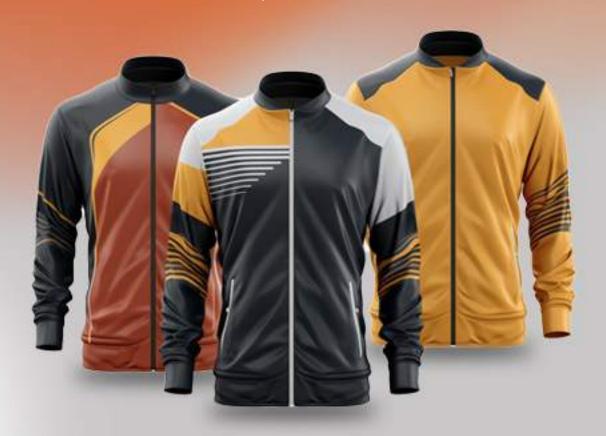

#### WARM-UP JACKET

**PRINTING** 

MATERIAL INTERLOCK/ POLYESTER /FLEECE/ DRI-FIT POLYESTER

SIZE ALL SIZES ARE AVAILABLE (CUSTOMER'S CHOICE)

BRANDING COMPANY LOGOS, PATCHES, BADGES, AND LABELS AS NEEDED

DESIGN PROVIDE YOUR DESIGN/ OPT FOR OUR IN-HOUSE DESIGN TEAM

SCREEN PRINTING/DIGITAL PRINTING/DTF/SUBLIMATION/EMBOSS PRINTING/FLUORESCENT PRINTING/BUFF PRINTING