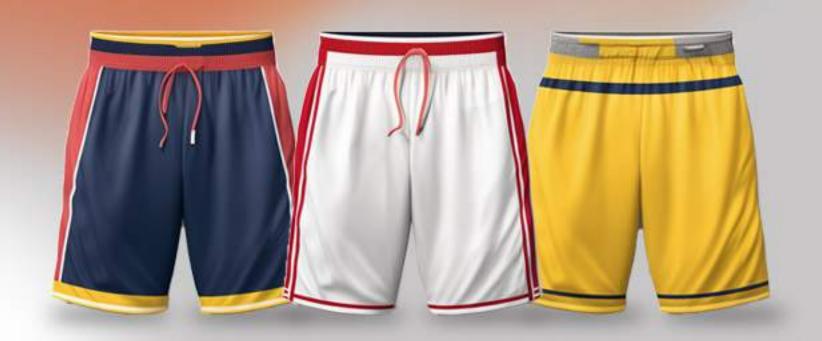

#### SHORTS

ITEM SHORTS

MATERIAL INTERLOCK/ POLYESTER/ DRI-FIT POLYESTER/ LYCRA/MESH

SIZE ALL SIZES ARE AVAILABLE (CUSTOMER'S CHOICE)

BRANDING COMPANY LOGOS, PATCHES, BADGES, AND LABELS AS NEEDED

DESIGN PROVIDE YOUR DESIGN/ OPT FOR OUR IN-HOUSE DESIGN TEAM

PRINTING SCREEN PRINTING/DIGITAL PRINTING/DTF/SUBLIMATION/EMBOSS PRINTING/FLUORESCENT PRINTING/BUFF PRINTING