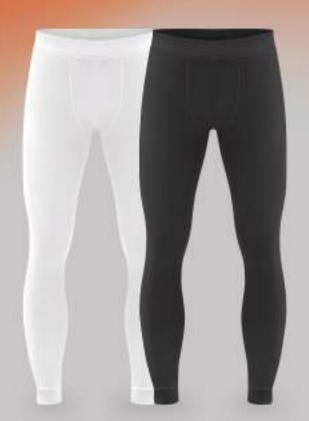

# TIGHTS

| ITEM     | TIGHTS                                                                                              |
|----------|-----------------------------------------------------------------------------------------------------|
| MATERIAL | INTERLOCK/POLYESTER/FLEECE/DRI-FIT POLYESTER/LYCRA/COTTON                                           |
| SIZE     | ALL SIZES ARE AVAILABLE (CUSTOMER'S CHOICE)                                                         |
| BRANDING | COMPANY LOGOS, PATCHES, BADGES, AND LABELS AS NEEDED                                                |
| DESIGN   | PROVIDE YOUR DESIGN/ OPT FOR OUR IN-HOUSE DESIGN TEAM                                               |
| PRINTING | SCREEN PRINTING/DIGITAL PRINTING/DTF/SUBLIMATION/EMBOSS PRINTING/FLUORESCENT PRINTING/BUFF PRINTING |