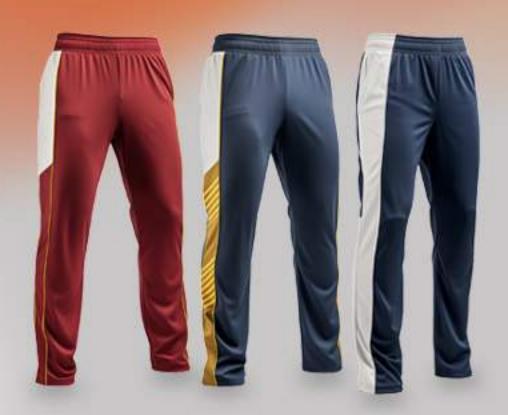

#### ATHLETIC PANTS

INTERLOCK/ POLYESTER / DRI-FIT POLYESTER

SIZE ALL SIZES ARE AVAILABLE (CUSTOMER'S CHOICE)

BRANDING COMPANY LOGOS, PATCHES, BADGES, AND LABELS AS NEEDED

DESIGN PROVIDE YOUR DESIGN/ OPT FOR OUR IN-HOUSE DESIGN TEAM

PRINTING SCREEN PRINTING/DIGITAL PRINTING/DTF/SUBLIMATION/EMBOSS PRINTING/FLUORESCENT PRINTING/BUFF PRINTING